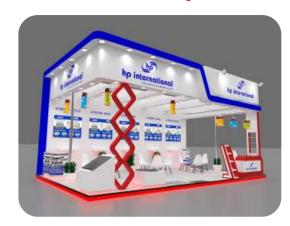

### exhibitions 0f corporate portfolio

Size 28 Sqmt

Client

HP ADHESIVES PVT. LTD.

The Big 5 Exhibition 25 - 28 November 2019 Dubai (UAE)

Size 28 Sqmt

Size 48 Sqmt

Client