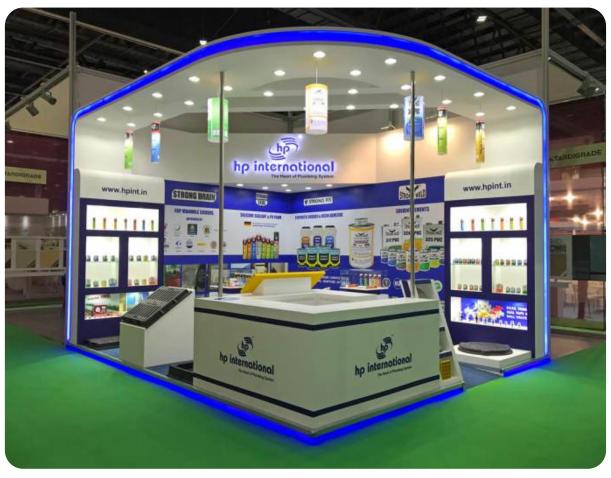

### exhibitions 0f corporate portfolio

Size 28 Sqmt

Client

HP ADHESIVES PVT. LTD.

The Big 5 Exhibition 25 - 28 November 2019 Dubai (UAE)

Size 28 Sqmt

Size 48 Sqmt

Client