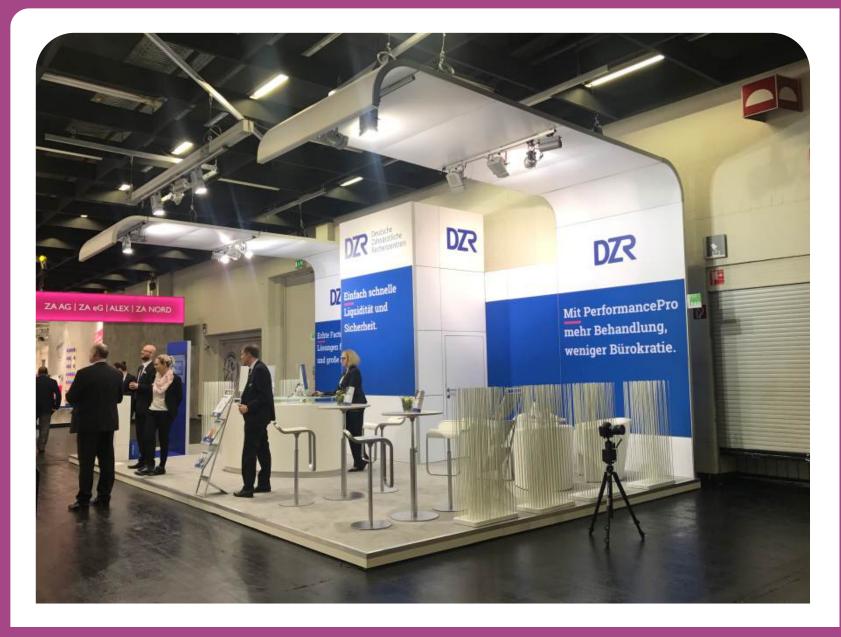

## exhibitions corporate portfolio

Size 48 Sqmt

Client

Client DZR

Size 55 Sqmt

Client

S.T.Y.M

Automechanika Russia 21 - 24 August 2017 Moscow (Russia)