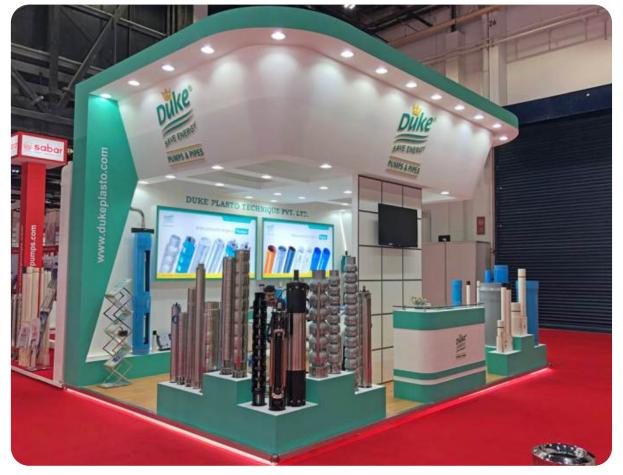

### exhibitions 0f corporate portfolio

Size 28 Sqmt

Client

HP ADHESIVES PVT. LTD.

The Big 5 Exhibition 25 - 28 November 2019 Dubai (UAE)

Size 28 Sqmt

Size 48 Sqmt

Client