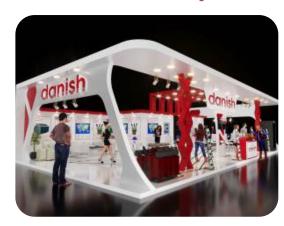

### danish

Size 48 Sqmt

Client

Size 21 Sqmt

Size 42 Sqmt

Client

Size 44 Sqmt