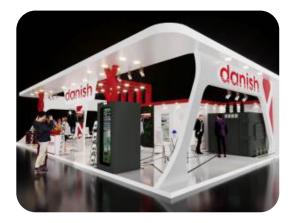

### danish

Size 48 Sqmt

Client

Size 21 Sqmt

Size 42 Sqmt

Client

Size 44 Sqmt