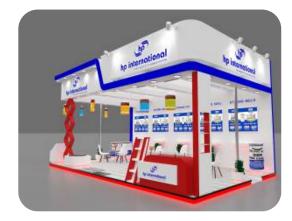

### exhibitions 0f corporate portfolio

Size 28 Sqmt

Client

HP ADHESIVES PVT. LTD.

The Big 5 Exhibition 25 - 28 November 2019 Dubai (UAE)

Size 28 Sqmt

Size 48 Sqmt

Client