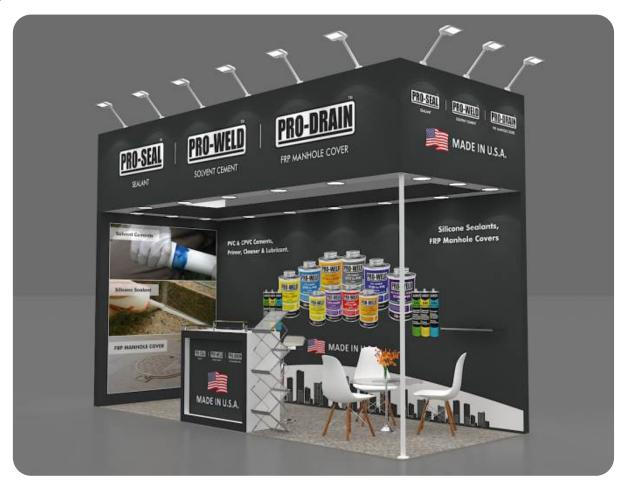

### **PORTWEST**

Size 160 Sqmt

Client

Size 160 Sqmt

Client

Size 55 Sqmt

Size 24 Sqmt

Client