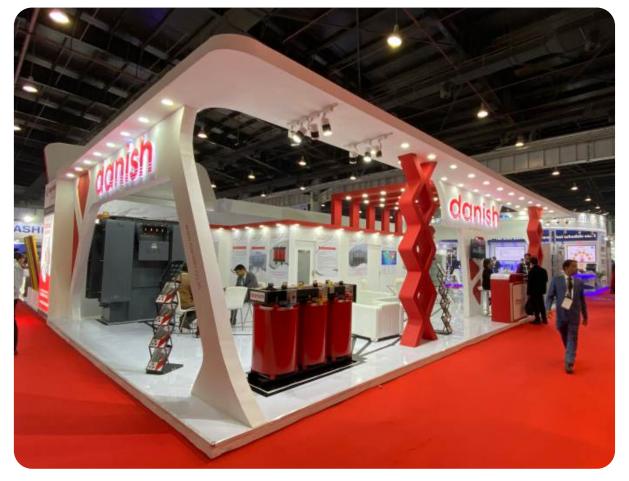

### danish

Size 48 Sqmt

Client

Size 21 Sqmt

Size 42 Sqmt

Client

Size 44 Sqmt