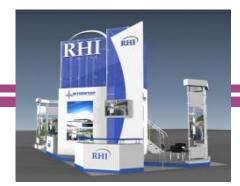

### danish

Size 48 Sqmt

Client

Size 21 Sqmt

Size 42 Sqmt

Client

Size 44 Sqmt