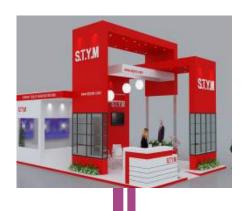

## exhibitions corporate portfolio

Size 48 Sqmt

Client

Client DZR

Size 55 Sqmt

Client

S.T.Y.M

Automechanika Russia 21 - 24 August 2017 Moscow (Russia)