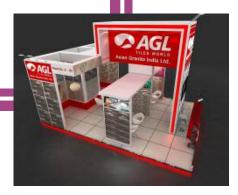

### exhibitions 0f corporate portfolio

Size 28 Sqmt

Client

HP ADHESIVES PVT. LTD.

The Big 5 Exhibition 25 - 28 November 2019 Dubai (UAE)

Size 28 Sqmt

Size 48 Sqmt

Client