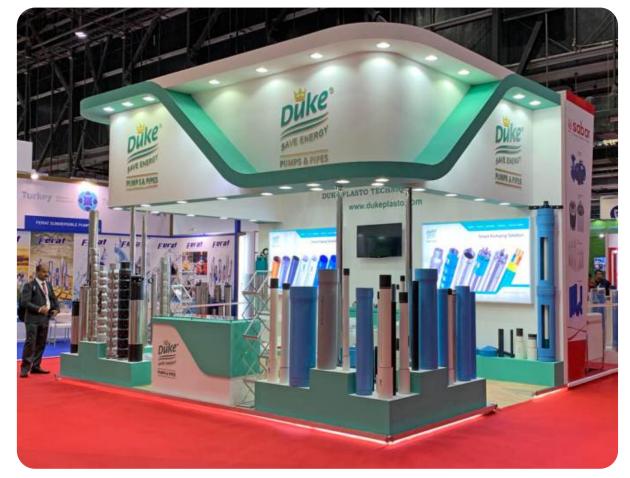

### exhibitions 0f corporate portfolio

Size 28 Sqmt

Client

HP ADHESIVES PVT. LTD.

The Big 5 Exhibition 25 - 28 November 2019 Dubai (UAE)

Size 28 Sqmt

Size 48 Sqmt

Client